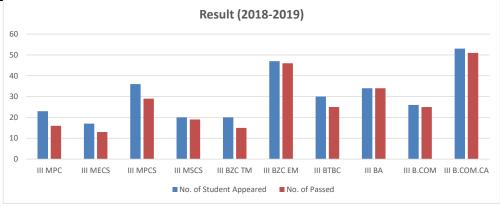

## SINGARENI COLLIERIES WOMEN'S DEGREE COLLEGE, KOTHAGUDEM ANNUAL EXAMINATION RESULT 2019- 2020 VI Semester

| S.No | Group        | No. of Student<br>Appeared | No. of Passed | Pass % | No. of<br>Failed |
|------|--------------|----------------------------|---------------|--------|------------------|
| 1    | III MPC      | 23                         | 16            | 70     | 7                |
| 2    | III MECS     | 17                         | 13            | 76     | 4                |
| 3    | III MPCS     | 36                         | 29            | 80     | 7                |
| 4    | III MSCS     | 20                         | 19            | 95     | 1                |
| 5    | III BZC TM   | 20                         | 15            | 75     | 5                |
| 6    | III BZC EM   | 47                         | 46            | 98     | 1                |
| 7    | III BTBC     | 30                         | 25            | 83     | 5                |
| 8    | III BA       | 34                         | 34            | 100    | 0                |
| 9    | III B.COM    | 26                         | 25            | 96     | 1                |
| 10   | III B.COM.CA | 53                         | 51            | 96     | 2                |
|      | TOTAL        | 306                        | 273           | 89     | 33               |