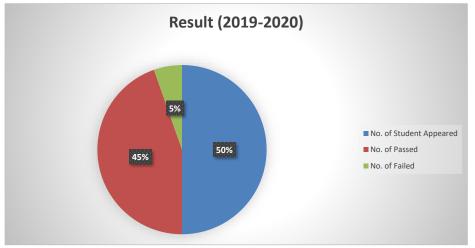

## SINGARENI COLLIERIES WOMEN'S DEGREE COLLEGE, KOTHAGUDEM ANNUAL EXAMINATION RESULT 2019- 2020 VI Semester

| S.No | Group        | No. of Student<br>Appeared | No. of Passed | Pass % | No. of<br>Failed |
|------|--------------|----------------------------|---------------|--------|------------------|
| 1    | III MPC      | 23                         | 16            | 70     | 7                |
| 2    | III MECS     | 17                         | 13            | 76     | 4                |
| 3    | III MPCS     | 36                         | 29            | 80     | 7                |
| 4    | III MSCS     | 20                         | 19            | 95     | 1                |
| 5    | III BZC TM   | 20                         | 15            | 75     | 5                |
| 6    | III BZC EM   | 47                         | 46            | 98     | 1                |
| 7    | III BTBC     | 30                         | 25            | 83     | 5                |
| 8    | III BA       | 34                         | 34            | 100    | 0                |
| 9    | III B.COM    | 26                         | 25            | 96     | 1                |
| 10   | III B.COM.CA | 53                         | 51            | 96     | 2                |
|      | TOTAL        | 306                        | 273           | 89     | 33               |